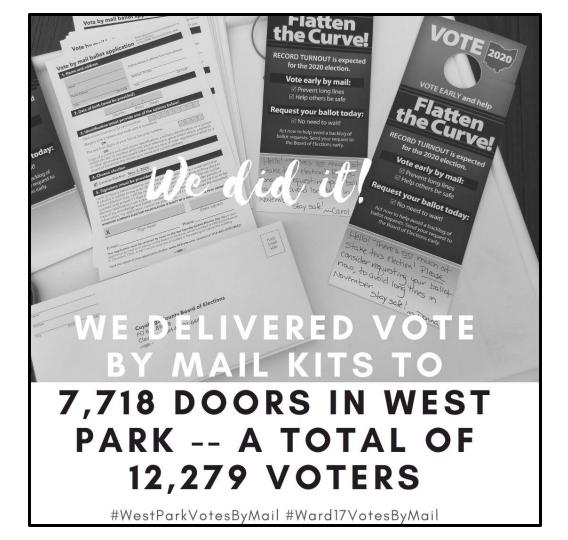

#### **HOW TO VOTE-BY-MAIL**

- Request a vote-by-mail application from the Board of Elections.
- Complete, sign, and mail or drop off your application to the BoE.
- · Wait to receive your ballot in the mail.
- · Complete ballot and return by mail or drop off to BoE.