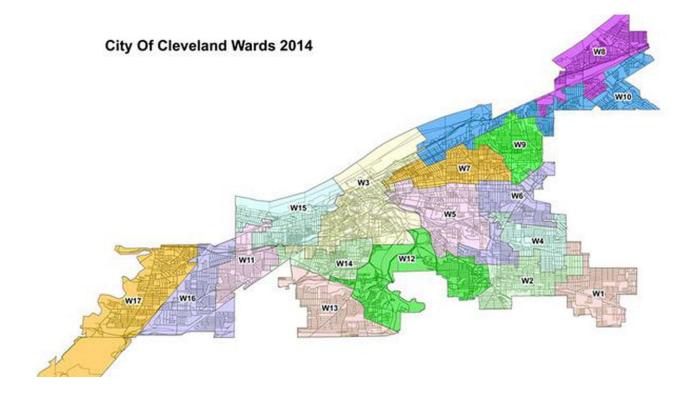

#### **REMINDER: VOTER CONTACT GOALS**

- Ward 17 has 19 precincts;
- Trying to reach 7,500 voters 3X in Ward -- registered Dem and Dem leaning independents; AND
- Teaming up with Ward 16 to help support West Park wide GOTV efforts