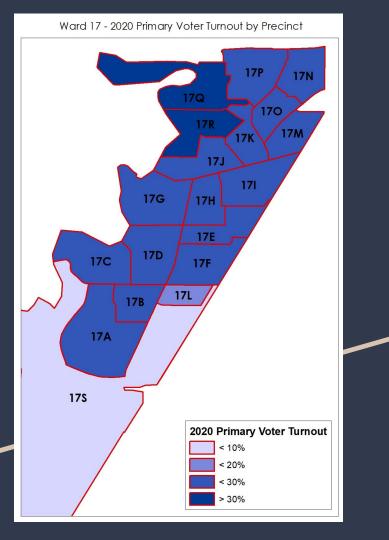

#### **REMINDER: VOTER CONTACT GOALS**

- Ward 17 has 19 precincts;
- Trying to reach 7,500 voters 3X in Ward -- registered Dem and Dem leaning independents; AND
- Teaming up with Ward 16 to help support West Park wide GOTV efforts